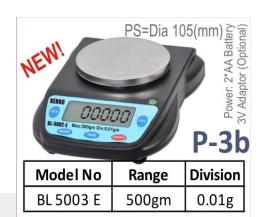

### **Technical Specification:**

| Model No.                  | BL-5002E                                |  |  |  |
|----------------------------|-----------------------------------------|--|--|--|
| Range                      | 500gm                                   |  |  |  |
| Div./Readabilty<br>(Gm/mg) | 0.01gm/10mg                             |  |  |  |
| Dimension (mm)             | 209 x152 x45mm                          |  |  |  |
| Pan/Platform<br>Size(mm)   | 105 mm Dia, Stainless Steel             |  |  |  |
| Tare Range                 | Full to Capacity                        |  |  |  |
| Calibration                | Auto Outside Calibration                |  |  |  |
| Units of Measure           | g/oz/ct/dwt/gn/pcs/T                    |  |  |  |
| Display                    | LCD (with Back Light)                   |  |  |  |
| Power Supply               | 1.5V x 2 x AA Size Batteries (INCLUDED) |  |  |  |
|                            | 3V AC Adaptor (Optional)                |  |  |  |
| AC Power Cord Option       | Yes, But Not Included                   |  |  |  |
| Auto Power Off             | Yes                                     |  |  |  |
| Sales Packaging            | 1Pc/Gift Box                            |  |  |  |
| Certificate                | CE, ISO, ROHS                           |  |  |  |
| Attachment                 | User Manual, Two AA batteries           |  |  |  |